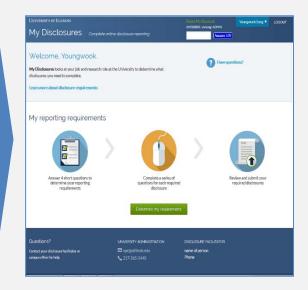

# myDisclosures (COI) - Converted Paper RNUA process to Webbased RNUA in the Fall of 2015.

- Paperless system. Over 15,000 RNUA paper submissions eliminated annually.
- Highly accessible. Web based, mobile devices and tablet friendly.
- Automatic electronic routing for approvals.
- A single source to view, manage and track COI disclosures.
- Transparency. All disclosures and conflict information can be tracked.
- Access to prior disclosures. Previously submitted financial entities can be included in future disclosures without needing to manually add each time.