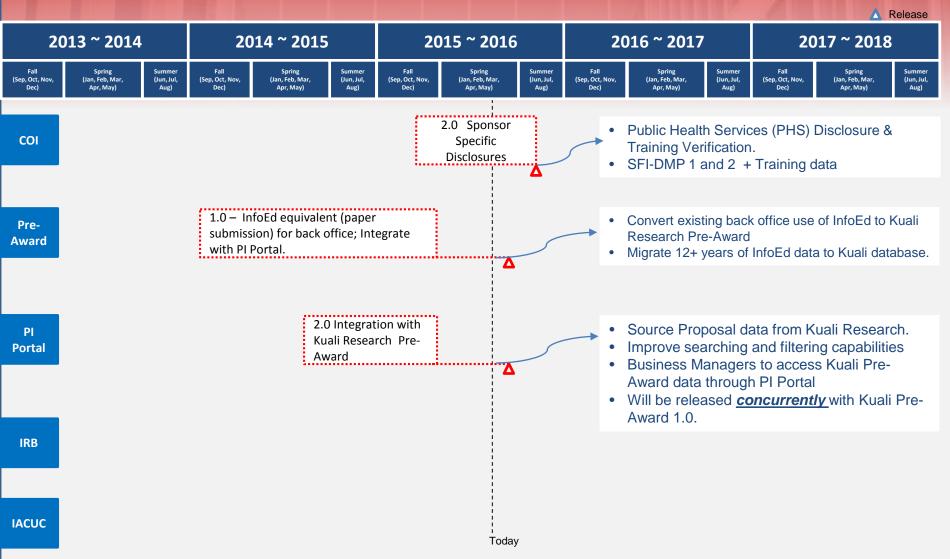

rocesses to electronic systems.
- START (System-wide Tools for Administration of Research and Training)
  - Pre-Award / Grants Management
  - COI
  - IRB
  - IACUC
- myResearch = Principal Investigator Portal (PI Portal)
  - Central point for faculty members and staff to access information regarding grants, including summary financial data.
  - Display compliance and other information going forward.

#### **Benefits:**

- Enable research administrations to efficiently serve and maintain a large and complex sponsored research portfolio.
- Reduce faculty burden and effort.
- Simplify Compliance.
- Drive consensus best practice business processes for University-wide IT support.

#### START myResearch Project – Releases Completed to date



#### START myResearch Project – Active Work Streams



#### START myResearch Project - Overall High Level Roadmap



# myDisclosures (COI) - Converted Paper RNUA process to Webbased RNUA in the Fall of 2015.





- Paperless system. Over 15,000 RNUA paper submissions eliminated annually.
- Highly accessible. Web based, mobile devices and tablet friendly.
- Automatic electronic routing for approvals.
- A single source to view, manage and track COI disclosures.
- Transparency. All disclosures and conflict information can be tracked.
- Access to prior disclosures. Previously submitted financial entities can be included in future disclosures without needing to manually add each time.

In the process of converting Paper based Significant Financial Interest and Management Plan (SFI – DMP Part 1 and Part II) to Web based in 2016.

| Significant Fin