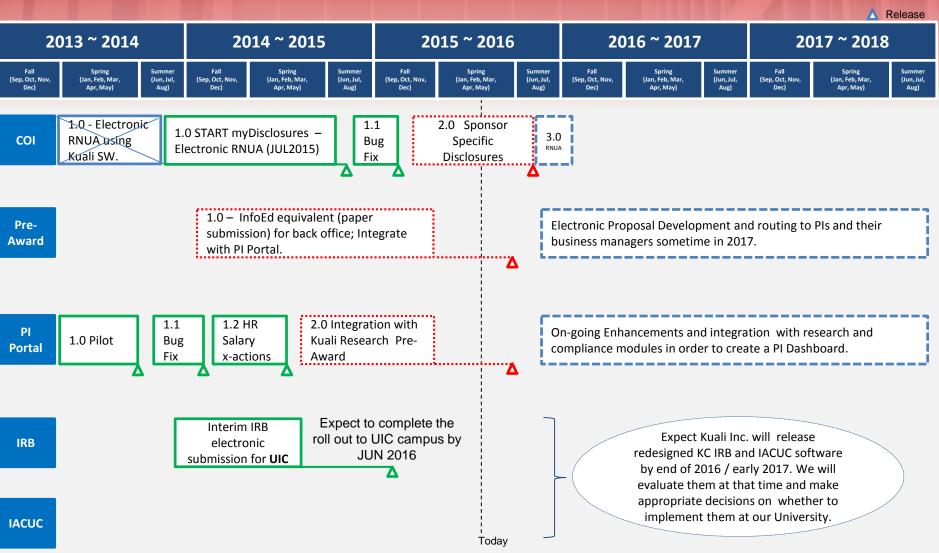

Administration of Research and Training)
  - Pre-Award / Grants Management
  - COI
  - IRB
  - IACUC
- myResearch = Principal Investigator Portal (PI Portal)
  - Central point for faculty members and staff to access information regarding grants, including summary financial data.
  - Display compliance and other information going forward.

#### **Benefits:**

- Enable research administrations to efficiently serve and maintain a large and complex sponsored research portfolio.
- Reduce faculty burden and effort.
- Simplify Compliance.
- Drive consensus best practice business processes for University-wide IT support.

#### START myResearch Project – Releases Completed to date



#### START myResearch Project – Active Work Streams



#### START myResearch Project - Overall High Level Roadmap



# myDisclosures (COI) - Converted Paper RNUA process to Webbased RNUA in the Fall of 2015.





- Paperless system. Over 15,000 RNUA paper submissions eliminated annually.
- Highly accessible. Web based, mobile devices and tablet friendly.
- Automatic electronic routing for approvals.
- A single source to view, manage and track COI disclosures.
- Transparency. All disclosures and conflict information can be tracked.
- Access to prior disclosures. Previously submitted financial entities can be included in future disclosures without needing to manually add each time.

In the process of converting Paper based Significant Financial Interest and Management Plan (SFI – DMP Part 1 and Part II) to Web based in 2016.

| Significant Financial Interest – Disclose<br>Management Plan (SFI-DMP): Part