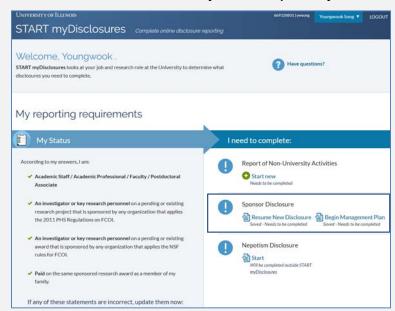

# myDisclosures (COI) - Converted Paper RNUA process to Webbased RNUA in the Fall of 2015.

- Paperless system. Over 15,000 RNUA paper submissions eliminated annually.
- Highly accessible. Web based, mobile devices and tablet friendly.
- Automatic electronic routing for approvals.
- A single source to view, manage and track COI disclosures.
- Transparency. All disclosures and conflict information can be tracked.
- Access to prior disclosures. Previously submitted financial entities can be included in future disclosures without needing to manually add each time.