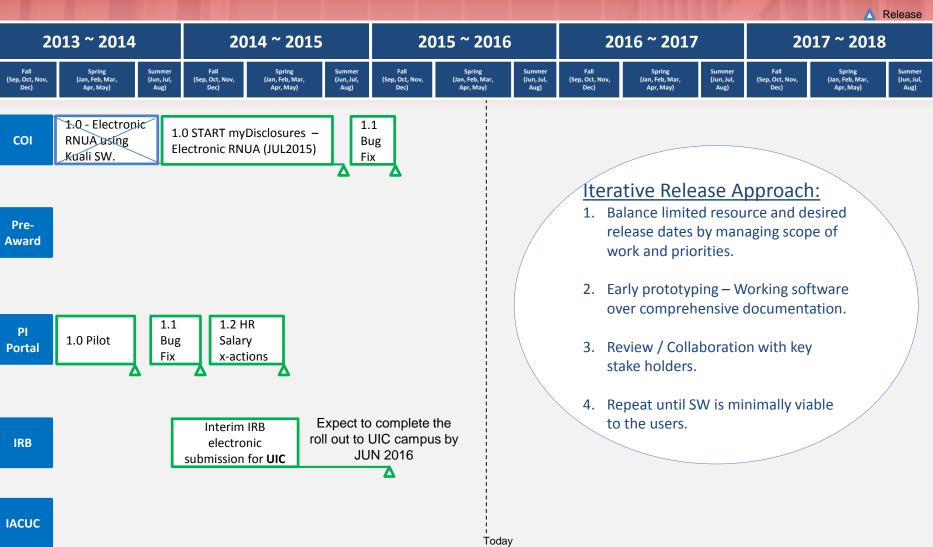

search Portfolio.
  - Convert paper-based systems and processes to electronic systems.
- START (System-wide Tools for Administration of Research and Training)
  - Pre-Award / Grants Management
  - COI
  - IRB
  - IACUC
- myResearch = Principal Investigator Portal (PI Portal)
  - Central point for faculty members and staff to access information regarding grants, including summary financial data.
  - Display compliance and other information going forward.

#### **Benefits:**

- Enable research administrations to efficiently serve and maintain a large and complex sponsored research portfolio.
- Reduce faculty burden and effort.
- Simplify Compliance.
- Drive consensus best practice business processes for University-wide IT support.

#### START myResearch Project – Releases Completed to date



#### START myResearch Project – Active Work Streams



#### START myResearch Project - Overall High Level Roadmap



# myDisclosures (COI) - Converted Paper RNUA process to Webbased RNUA in the Fall of 2015.





- Paperless system. Over 15,000 RNUA paper submissions eliminated annually.
- Highly accessible. Web based, mobile devices and tablet friendly.
- Automatic electronic routing for approvals.
- A single source to view, manage and track COI disclosures.
- Transparency. All disclosures and conflict information can be tracked.
- Access to prior disclosures. Previously submitted financial entities can be included in future disclosures without needing to manually add each time.

In the process of converting Paper based Significant Financial Interest and Management Plan (SFI – DMP Part